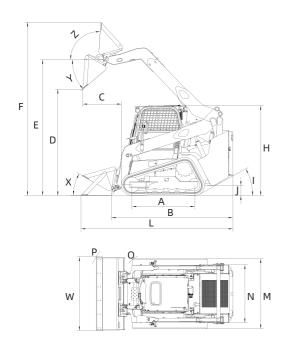

## **Dimensions**

| A Length of track on ground            | mm (ft in) | 1,435(4'8.5")  |
|----------------------------------------|------------|----------------|
| B Length without bucket                | mm (ft in) | 2,770(9'1.1")  |
| C Reach at max. lift and dump          | mm (ft in) | 880(2'10.6")   |
| D Dump height at max. lift             | mm (ft in) | 2,435(7'11.9") |
| E Bucket hinge pin height at max. lift | mm (ft in) | 3,120(10'2.8") |
| F Max. overall height                  | mm (ft in) | 3,980(13'0.7") |
| H Height to top of cab                 | mm (ft in) | 2,065(6'9.3")  |
| I Departure angle                      | ۰          | 29             |
| J Ground clearance                     | mm (ft in) | 225(8.9")      |
| L Overall length                       | mm (ft in) | 3,475(11'4.8") |
| M Width without bucket                 | mm (ft in) | 1,785(5'10.3") |
| N Track gauge                          | mm (ft in) | 1,385(4'6.5")  |
| O Turning radius from center- Coupler  | mm (ft in) | 1,290(4'2.8")  |
| P Turning radius from center- Bucket   | mm (ft in) | 2,100(6'10.7)  |
| W Bucket width                         | mm (ft in) | 1,880(6'2")    |
| X Bucket rollback angle (ground level) | ۰          | 30             |
| Y Max. dump angle                      | ۰          | 40             |
| Z Rack back angle at maximum Height    | 0          | 94             |