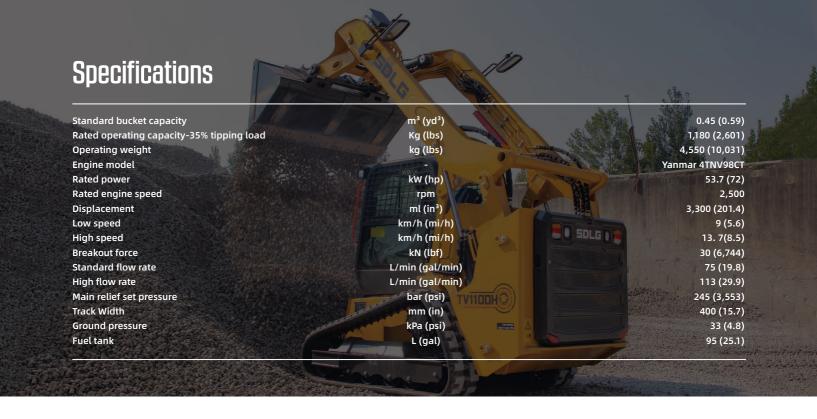

## Highlights

The TV1100H is equipped with a highly reliable Yanmar engine providing 72 horsepower for optimal working performance

Within the one-piece sealed cab you will find an air suspension seat that includes heat and ventilation, keyless start, and integrated keypads, this unit also provides a full-color 7-inch touch screen with an integrated rearview camera, Radio, Bluetooth, and hand-free phone providing a luxury experience.

• Two-speed travel, ISO and H quick change button, reversing fan, and cruise control are all standard features.

This unit has High flow is a standard feature, it also offers the operator the ability to immediately adjust the pressure and flow on the 7-inch touchscreen to accommodate a wide range of attachments.

Daily maintenance service points can be easily achieved through the tilt-up cab and rear door.