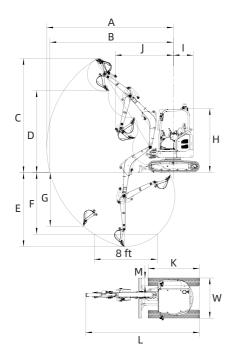

## **Dimensions**

| Boom length                          | mm (ft in) | 2,450 (8' 0.5")   |
|--------------------------------------|------------|-------------------|
| Arm length                           | mm (ft in) | 1,400 (4' 7.1")   |
| Bucket capacity                      | m³ (yd³)   | 0.12 (0.16)       |
| A Max. digging reach                 | mm (ft in) | 5,355 (17' 6.8")  |
| B Max. digging reach on ground       | mm (ft in) | 5,240 (17' 2.3")  |
| C Max. cutting height                | mm (ft in) | 4,660 (15' 3.5")  |
| D Max. dumping height                | mm (ft in) | 3,340 (10' 11.5") |
| E Max. digging depth                 | mm (ft in) | 3,110 (10' 2.4")  |
| F Max.digging depth(horizontal 8 ft) | mm (ft in) | 2,610 (8' 6.8")   |
| G Max. vertical wall digging depth   | mm (ft in) | 2,140 (7' 0.3")   |
| H Overall shipping Height            | mm (ft in) | 2,545 (8' 4.2")   |
| I Tail swing radius                  | mm (ft in) | 860 (2' 9.9")     |
| J Min. front swing radius            | mm (ft in) | 2,340 (7' 8.1")   |
| K Undercarriage Length               | mm (ft in) | 2150 (7' 0.6")    |
| L Overall shipping Length            | mm (ft in) | 4,890 (16' 0.5")  |
| M Track width                        | mm (ft in) | 300 (11.8")       |
| W Overall shipping width             | mm (ft in) | 1,700 (5' 6.9")   |
|                                      |            |                   |