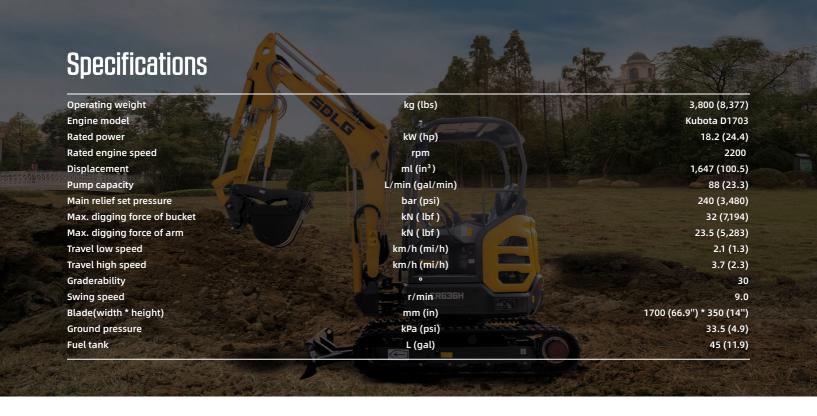

## **ER636H**

SDLG Compact Excavator 3.8 t (8,377 lbs) | 18.2 kW (24.4 hp)

## Highlights

The ER636H offers a Kubota engine perfectly matched with the hydraulic system, providing optimal break out force and lifting capacity.

Optimized large-displacement travel motor with high traction force, offers a solution for various complex working conditions.

Standard units offer X1/X3 pipelines, meeting a wide range of attachments.

Auxiliary pipelines with 5 quick connectors, allow attachments to be changed quickly and efficiently.

ROPS&TOP guard certified canopy with double rearview mirrors and three LED lights.





## **Dimensions**



| Boom length                          | mm (ft in) | 2,450 (8' 0.5")   |
|--------------------------------------|------------|-------------------|
| Arm length                           | mm (ft in) | 1,400 (4' 7.1")   |
| Bucket capacity                      | m³ (yd³)   | 0.12 (0.16)       |
| A Max. digging reach                 | mm (ft in) | 5,355 (17' 6.8")  |
| B Max. digging reach on ground       | mm (ft in) | 5,240 (17' 2.3")  |
| C Max. cutting height                | mm (ft in) | 4,660 (15' 3.5")  |
| D Max. dumping height                | mm (ft in) | 3,340 (10' 11.5") |
| E Max. digging depth                 | mm (ft in) | 3,110 (10' 2.4")  |
| F Max.digging depth(horizontal 8 ft) | mm (ft in) | 2,610 (8' 6.8")   |
| G Max. vertical wall digging depth