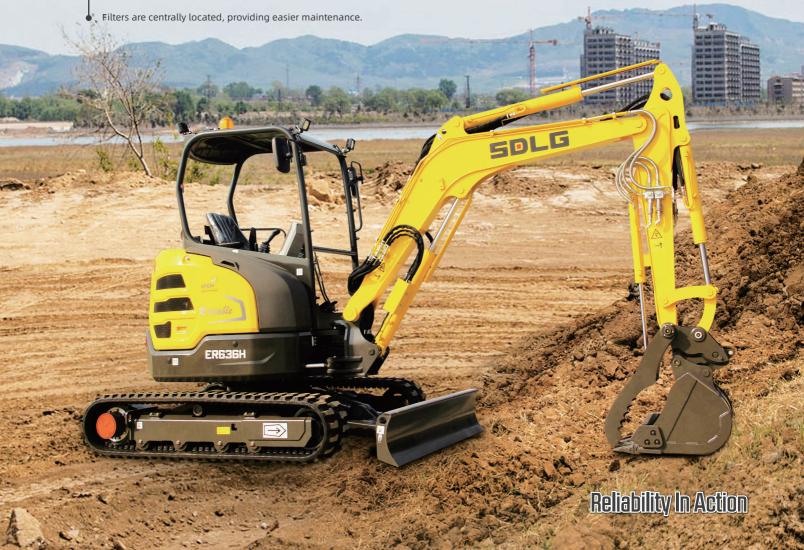

## **ER636H**

SDLG Compact Excavator 3.8 t (8,377 lbs) | 18.2 kW (24.4 hp)

## Highlights

The ER636H offers a Kubota engine perfectly matched with the hydraulic system, providing optimal break out force and lifting capacity.

Optimized large-displacement travel motor with high traction force, offers a solution for various complex working conditions.

Standard units offer X1/X3 pipelines, meeting a wide range of attachments.

Auxiliary pipelines with 5 quick connectors, allow attachments to be changed quickly and efficiently.

ROPS&TOP guard certified canopy with double rearview mirrors and three LED lights.